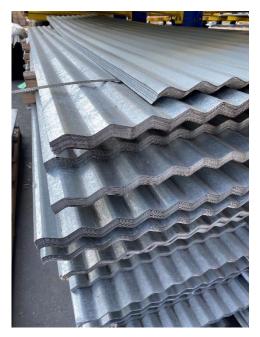

## **NEW GALVANIZED, CORRUGATED PANELS!**

## FOB - MODESTO/BAKERSFIELD

| SIZE                                | PIECES | PRICE/LF |
|-------------------------------------|--------|----------|
| 6' X 27.375" G60 CORRUGATED PANELS  | 900    | \$1.95   |
| 8' X 27.375" G60 CORRUGATED PANELS  | 1,058  | \$1.95   |
| 12' X 27.375" G60 CORRUGATED PANELS | 1,929  | \$1.95   |

- 29GA 1.39#/LF
- Grade 80
- Chem Treat Dry
- Tension Leveled
- Ideal for roofing and siding, but also has other uses, including: privacy fencing, backsplashes, ceilings, wainscotting, and craft projects
- Lightweight, easy to use & transport
- Corrugated panels will not rot, mildew, or warp