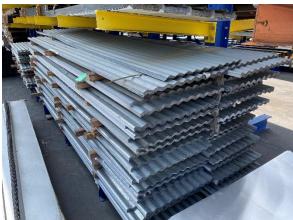

## **NEW GALVANIZED, CORRUGATED PANELS!**

## FOB - MODESTO/BAKERSFIELD

| SIZE                                | PIECES | PRICE/LF |
|-------------------------------------|--------|----------|
| 6' X 27.375" G60 CORRUGATED PANELS  | 900    | \$1.95   |
| 8' X 27.375" G60 CORRUGATED PANELS  | 1,058  | \$1.95   |
| 12' X 27.375" G60 CORRUGATED PANELS | 1,929  | \$1.95   |

- 29GA 1.39#/LF
- Grade 80
- Chem Treat Dry
- Tension Leveled
- Ideal for roofing and siding, but also has other uses, including: privacy fencing, backsplashes, ceilings, wainscotting, and craft projects
- Lightweight, easy to use & transport
- Corrugated panels will not rot, mildew, or warp